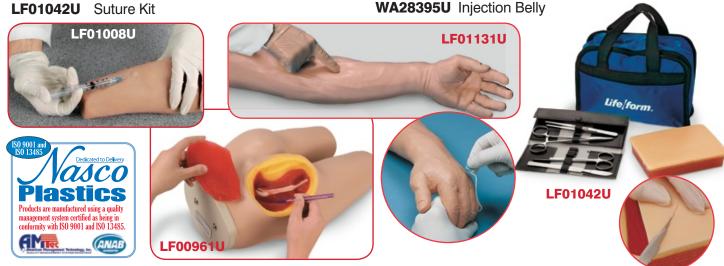

### Other Available Life form Simulators

**LF00890U** Interactive Suture Trainer, White LF00892U Interactive Suture Trainer, Black **LF00961U** Intramuscular Injection Simulator

**LF01008U** Intradermal Injection Simulator

LF01028U Suture & Stapling Practice Arm

**LF01034U** Suture & Stapling Practice Leg

LF01042U Suture Kit LF01046U Facial Suturing Module Set LF01047U Pediatric Suture Head Kit

LF01131U Venipuncture & Injection Demonstration Arm