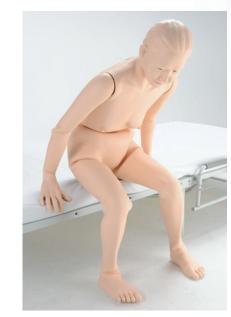

#### Reproduction of the bending of the back peculiar to the elderly.

In order to make it similar to the movements of the elderly, the back is made so that it can bend forward, making realistic training possible such as when seating in a wheelchair.

#### The movement of legs and hip joints are smooth.

Forward/backward and outward movement of the legs are more practical, and the hip joints open widely. Realistic training in helping excretion using an excrement or toilet is possible.

#### 2 Movement of the joints are more real.

A bone structure is built-in. Each joint in the shoulders, elbows, wrists, hips, thighs, knees, and ankles move rather stiffly as in the care of actual elderly people. Training in exchanging pajamas and bedding, bathing, and cleaning can be done more realistically.

### Wheelchair assistance

The joints in the hips, knees, and ankles bend, making it possible to learn smoothly the way to offer wheelchair

assistance.

#### **Changing position**

Due to the new function in the joints of each body part, assistance in getting up to prevent bedsores, balance in sitting, and changing position can be offered more realistically.