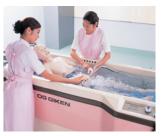

Joints are made subtle, hardly noticeable.

Since it is seamless, training in bathing can be done safely and smoothly.

#### Durable yet easy-to-handle skin material.

The skin is made of high-quality silicone, and can be used freely with a shower, sponge, or detergent.

#### Bathing