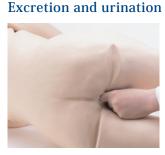

#### The movement of legs and hip joints are smooth.

Forward/backward and outward movement of the legs are more practical, and the hip joints open widely. Realistic training in helping excretion using an excrement or toilet is possible.

#### Oral hygiene care

It is possible to practice not only assistance in excretion using an excrement or toilet, but also in removing excrement from the anus.

The denture is removable, and care of the oral cavity can be practiced.