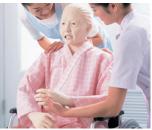

### Wheelchair assistance

The joints in the hips, knees, and ankles bend, making it possible to learn smoothly the way to offer wheelchair

assistance.