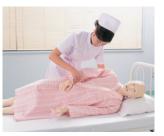

#### Reproduction of the bending of the back peculiar to the elderly.

In order to make it similar to the movements of the elderly, the back is made so that it can bend forward, making realistic training possible such as when seating in a wheelchair.

#### The movement of legs and hip joints are smooth.

Forward/backward and outward movement of the legs are more practical, and the hip joints open widely. Realistic training in helping excretion using an excrement or toilet is possible.

Joints are made subtle, hardly noticeable.

Since it is seamless, training in bathing can be done safely and smoothly.

#### Durable yet easy-to-handle skin material.

The skin is made of high-quality silicone, and can be used freely with a shower, sponge, or detergent.

#### 2 Movement of the joints are more real.

A bone structure is built-in. Each joint in the shoulders, elbows, wrists, hips, thighs, knees, and ankles move rather stiffly as in the care of actual elderly people. Training in exchanging pajamas and bedding, bathing, and cleaning can be done more realistically.

#### **Changing position**

Due to the new function in the joints of each body part, assistance in getting up to prevent bedsores, balance in sitting, and changing position can be offered more realistically.