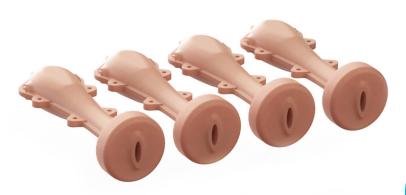

The package comes with five anatomically correct uteri that can be mounted in an anteverted or retroverted position. The uteri allow simulated vaginoscopy, visualisation of the external os, navigation of the cervical canal and visualisation of the uterine cavity and ostia. Each wetlab uterus contains 8 to 10 resectable polyps that are manufactured from a proprietary water based substrate. The polyp substrate reacts like real tissue when operated on with energy devices and morcellators making this the perfect option for demonstration and training of medical devices. The real to life tissue handling not only shows medical devices in their best light but also offers the perfect platform for affordable, high volume training with standard hysteroscopy instruments.

## bozzini® Hysteroscopy Basic

Anatomically correct uterus models containing 8 to 10 polyps The uterus models are single use. Replacement models are available for purchase online or by purchase order.

Drip tray for collection of irrigation fluid The drip tray can be secured to a tabletop with the use of a G clamp which is included in the package.