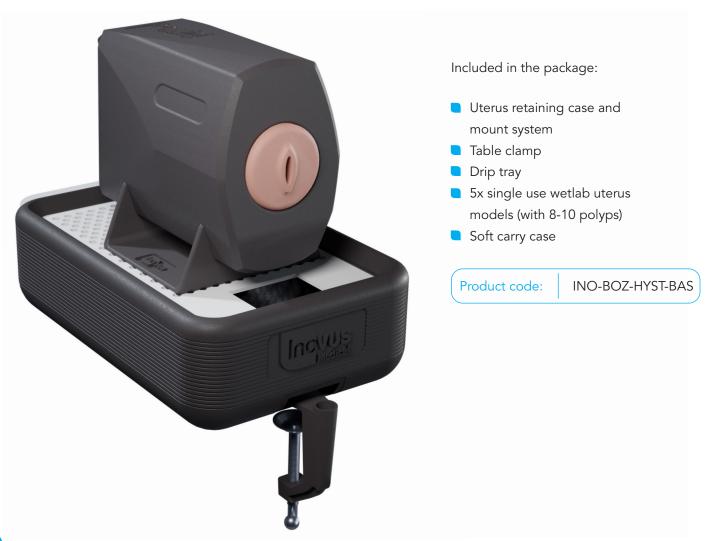

## bozzini® Hysteroscopy Basic

The bozzini® Hysteroscopy Basic package is an affordable and portable system for hysteroscopy simulation. The basic package meets the needs of training centres and medical device companies who already possess imaging capabilities yet still want to benefit from the realistic training experience offered by the bozzini® Hysteroscopy system.

The basic package allows the end user to experience hands on "wet lab" simulation thanks to its fully irrigatable uterine models. The models are specifically designed to offer highly realistic simulation of irrigation management during hysteroscopy.

The package comes with five anatomically correct uteri that can be mounted in an anteverted or retroverted position. The uteri allow simulated vaginoscopy, visualisation of the external os, navigation of the cervical canal and visualisation of the uterine cavity and ostia. Each wetlab uterus contains 8 to 10 resectable polyps that are manufactured from a proprietary water based substrate. The polyp substrate reacts like real tissue when operated on with energy devices and morcellators making this the perfect option for demonstration and training of medical devices. The real to life tissue handling not only shows medical devices in their best light but also offers the perfect platform for affordable, high volume training with standard hysteroscopy instruments.

## bozzini® Hysteroscopy Basic

Anatomically correct uterus models containing 8 to 10 polyps The uterus models are single use. Replacement models are available for purchase online or by purchase order.

Drip tray for collection of irrigation fluid The drip tray can be secured to a tabletop with the use of a G clamp which is included in the package.

Supplied with a soft padded carry case.

For further information on the full range of products by Inovus Medical please contact our distribution partners in Australia and New Zealand:

E: sales@mentone-educational.com.au