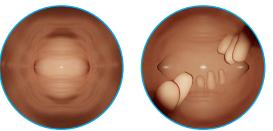

The package comes with five anatomically correct uteri that can be mounted in an anteverted or retroverted position. The uteri allow simulated vaginoscopy, visualisation of the external os, navigation of the cervical canal and visualisation of the uterine cavity and ostia. Each wetlab uterus contains 8 to 10 resectable polyps that are manufactured from a proprietary water based substrate. The polyp substrate reacts like real tissue when operated on with energy devices and morcellators making this the perfect option for demonstration and training of medical devices. The real to life tissue handling not only shows medical devices in their best light but also offers the perfect platform for affordable, high volume training with standard hysteroscopy instruments.