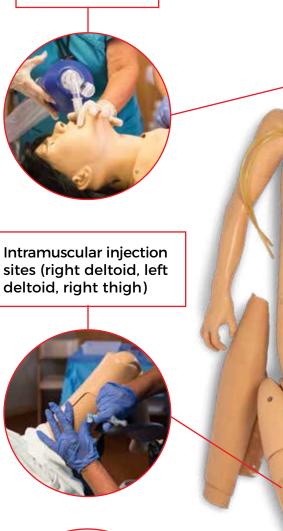

# Enables nurses and EMTs to train on multiple birthing scenarios and potential complications, including:

- Birthing positions (hands and knees, lateral, supine)
- Deliveries (vaginal, cesarean, forceps-assisted, vacuum-assisted)
- Breech delivery (complete, incomplete, footling and frank)
- Cervical dilation and episiotomy repair
- Fetal palpation (abdominal hen and Leopold's maneuvers) and dver
- Postpartum
   hemorrhage
   and shoulder
   dystocia

Full ALS

capable airway

Perineal skin (prenatal, birthing and episiotomy)

Actual product may vary slightly from photo. Nasco Healthcare reserves the right to change product color, materials, supplies, or function as needed.