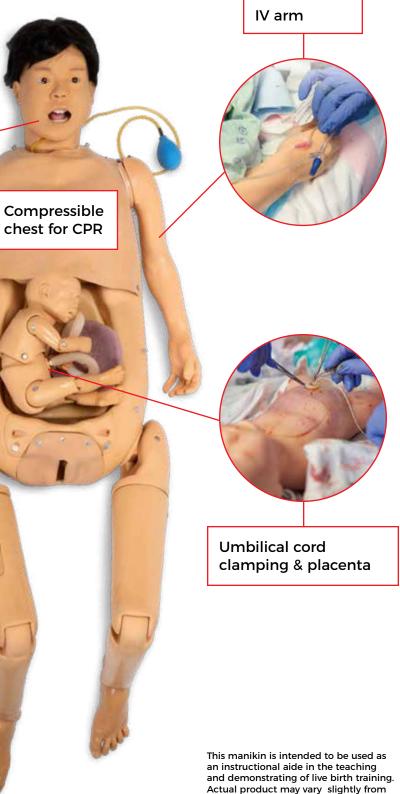

## Lucy Maternal and Neonatal Birthing Simulators

Full-body simulators for comprehensive birthing training - from prenatal to postnatal scenarios

- Superior range of motion with fully articulated joints
- Bony landmarks, including ischial spines
- Pairs with micro-preemie or full-size articulating baby
- Meets North American standards for birthing training

Full ALS

capable airway

Perineal skin (prenatal, birthing and episiotomy)

Actual product may vary slightly from photo. Nasco Healthcare reserves the right to change product color, materials, supplies, or function as needed.