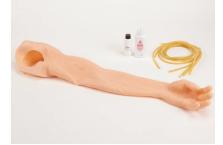

## NEW Life/form<sup>®</sup> Multi-Venous IV & Injection Arm

| Product Name                          | NEW Life/form <sup>®</sup> Multi-Venous IV & Injection Arm                                                                                                                                                                                                                                                                    |
|---------------------------------------|-------------------------------------------------------------------------------------------------------------------------------------------------------------------------------------------------------------------------------------------------------------------------------------------------------------------------------|
| Addresses Training<br>Needs/Curricula | Addresses training requirements for certification or graduation:<br>• Lab Technician<br>• Licensed Practical Nurse<br>• Registered Nurse<br>• Nurse Practitioner<br>• Anesthesiology<br>• EMT, Paramedic and advanced degrees<br>Suitable for long-term care facilities and emergency room training.                          |
| Configuration                         | <ul> <li>2 skin tones (light or medium).</li> <li>Durable and long-lasting with replaceable skin and veins.</li> <li>Noticeable "pop" as needle enters vein.</li> <li>Self-sealing veins and skin.</li> <li>Complex vein structure.</li> <li>Easy to clean and maintain.</li> </ul>                                           |
| Product Code/SKU                      | LF01271 – Light skin tone<br>LF01271A – Light skin tone w/ continuous circulation pump<br>LF01272 – Medium skin tone<br>LF01272A – Medium skin tone w/ continuous circulation pump                                                                                                                                            |
| Accessories included                  | 3 cc syringe with needle*<br>12 cc syringe with needle*<br>2 fluid supply bags<br>Infusion butterfly needle*<br>Pinch clamp<br>2 small towels<br>Infusion needle<br>Blood powder bottle (2 pints)<br>*Needles included are for training purposes only and do not meet stan-<br>dards for use on actual patients.              |
| Replaceable items                     | Replacement skin (light) - LF01274<br>Replacement skin (medium) - LF01275<br>1 qt. simulated blood - LF00845<br>1 gal. simulated blood - LF00846<br>Shoulder injection pad replacement - LF00991<br>Fluid supply stand - LF01022<br>Fluid supply bag - LF01130<br>Replacement tubing kit - LF01277<br>Nasco cleaner - LF09919 |
| Dimensions                            | Arm: 30" long x 6-1/2" wide x 4-1/2" deep<br>Weight without packaging: 5.90 lbs<br>Packed ship weight: 17 lbs                                                                                                                                                                                                                 |

## **NEW Life/form® Multi-Venous IV & Injection Arm**

A new and improved evolution of our sophisticated Life/form<sup>®</sup> Venipuncture and Injection Arm with complete venous access. This trainer simulates a complete full-size adult male arm.

- Upgraded with soft, lifelike skin "feel" that is long-lasting and durable.
- Narrowed floating vein site.
- Intramuscular and intradermal injections.
- Blood drawing and intravenous infusion.
- Primary vein, secondary vein and IV access.
- Non-visible/non-palpable vein access.
- Rolling, disappearing and "difficult" vein access simulation.

Replaceable skin and veins for long-term usability

Deltoid muscle injection sites

Available in light or medium skin tones

Realistic skin texture

Arm veins