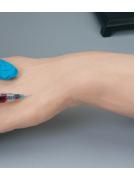

- Upgraded with soft, lifelike skin "feel" that is long-lasting and durable.
- Narrowed floating vein site.
- Intramuscular and intradermal injections.
- Blood drawing and intravenous infusion.
- Primary vein, secondary vein and IV access.
- Non-visible/non-palpable vein access.
- Rolling, disappearing and "difficult" vein access simulation.

#### **Complete venous access:** Hand veins

- Dorsal metacarpal veins
- Dorsal Intercapitular veins
- Branch of cephalic vein

of thumb

This product is intended to be used as an instructional aide for teaching and demonstrating IV and injection procedures. Actual product may vary slightly from photo. Nasco Healthcare reserves the right to change product color, materials, supplies or function as needed