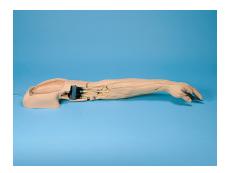

## **NEW Life/form® Multi-Venous IV & Injection Arm**

A new and improved evolution of our sophisticated Life/form<sup>®</sup> Venipuncture and Injection Arm with complete venous access. This trainer simulates a complete full-size adult male arm.

Replaceable skin and veins for long-term usability

Deltoid muscle injection sites

Available in light or medium skin tones

Realistic skin texture

Arm veins

#### **5-year Warranty**

8 fluid lines

Soft, flexible fingers and wrist

- Median antebrachial vein Accessory cephalic vein
- Basilic vein Cephalic vein Median cephalic vein Median basilic vein Median cubital vein
- **Optional continuous** circulation pump