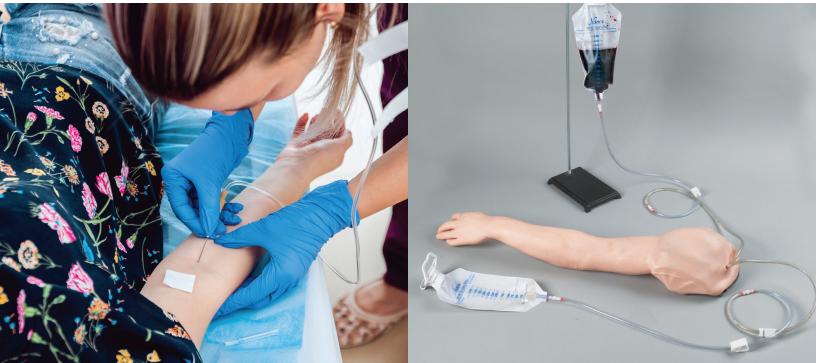

Replaceable skin and veins for long-term usability

Deltoid muscle injection sites

Available in light or medium skin tones

Realistic skin texture

Arm veins

#### **Complete venous access:** Hand veins

- Dorsal metacarpal veins
- Dorsal Intercapitular veins
- Branch of cephalic vein

of thumb

This product is intended to be used as an instructional aide for teaching and demonstrating IV and injection procedures. Actual product may vary slightly from photo. Nasco Healthcare reserves the right to change product color, materials, supplies or function as needed

#### **5-year Warranty**

8 fluid lines

Soft, flexible fingers and wrist

- Median antebrachial vein Accessory cephalic vein
- Basilic vein Cephalic vein Median cephalic vein Median basilic vein Median cubital vein
- **Optional continuous** circulation pump