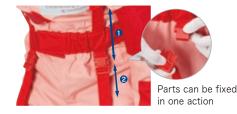

#### 2 Adjustment

The angle of hip flexion is adjusted.
 The motion ranges of parts of the body can be adjusted.

The movable range and bendability of the hips can be freely adjusted. Characteristics of the elderly such as stooped backs can be simulated by changing the balance between the lengths of the left and right belts.