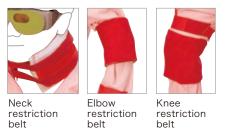

### **3** Restriction Belt

Newly developed neck/elbow/knee control belts restrict motion ranges. The wearer can experience the fear of not being able to promptly cope with danger.

79

÷

The product designed on the basis of data allows the wearer to experience physical changes due to aging.