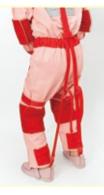

# Aged Simulation Suit NEW

M176-6 Aged Simulation SuitS sizeM176-7 Aged Simulation SuitM sizeM176-8 Aged Simulation SuitL sizeM176-9 Aged Simulation SuitLL size

 Weight/About 7kg
 Accessories/Special goggles (1 pair), Ear plugs (40 pieces), Gloves (10 pairs), Weights ankle (4 pieces), Weights wrist (4 pieces), Cane (1 piece), Storage bag (1 piece), Belt cover (100 pieces)

#### Feature

It takes only about 3 minutes to put on the suit. This body suit type gear worn like overalls allows students to experience restrictions in physical functions with little loss of time.