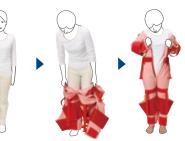

#### Feature

It takes only about 3 minutes to put on the suit. This body suit type gear worn like overalls allows students to experience restrictions in physical functions with little loss of time.