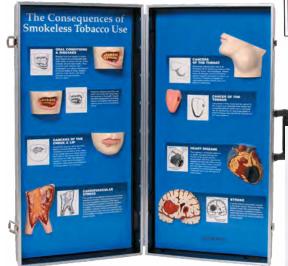

#### The Consequences of Smokeless Tobacco Use 3D Display

This 3-D display graphically shows that using smokeless tobacco is harmful and deadly. Detailed, hand painted models illustrate health conditions caused by smokeless tobacco use, and the informative, easy-tounderstand text is complemented by line drawings. The display is contained within its own durable carrying case. 79603 Consequences of Smokeless Tobacco Use 3D Display