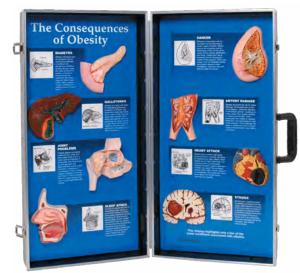

#### The Consequences of Smoking 3D Display

Featuring hand painted, 3-D models, this display shows the diseases and conditions that can result from smoking. Diseases include cancer, heart disease, emphysema, and more. The display is contained within its own durable carrying case.

#### 79601 Consequences of Smoking 3D Display