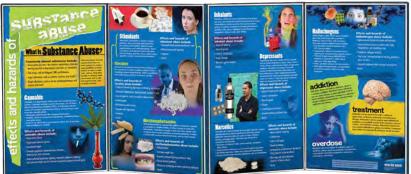

## Effects and Hazards of Substance Abuse Folding Display

Outlining both the physical and social consequences of substance abuse, this folding display offers an excellent overview of a number of dangerous substances, including narcotics, inhalants, club drugs, and more. This display also includes information on getting help for a substance abuse problem.

#### 79053 Effects and Hazards of Substance Abuse F/Display