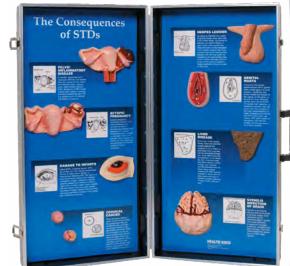

relationship to each other as well as a magnified, sectioned ovum. Each set includes a comprehensive activity guide that

Each set includes a comprehensive activity guide that contains teacher-developed activities, colour overhead transparencies, blackline master, and model key. Years 5-12.

54011 Male 3D Reproductive System Activity Set

54012 Female 3D Reproductive System Activity Set



#### The Consequences of HIV/ AIDS 3-D Display

This graphic, 3-D display helps viewers understand just what HIV/AIDS can do to the body. Each realistic, hand painted model depicts one of the major consequences of HIV/AIDS. Ideal for health fairs, schools, and other health education settings. Display is contained within its own sturdy carrying case.

#### 79647 The Consequences of HIV/AIDS 3-D Display



#### The Consequences of STDs 3D Display

This 3-D display shows how organs and body parts can be affected by sexually transmitted diseases. Each hand painted model is described in easy-to-understand terms. Easy setup makes this display ideal for clinics and sex education programs.

The display is contained within its own portable carrying case.

79634 The Consequences of STDs 3D Display



#### What You Should Know About HIV/ AIDS Folding Display

This folding display explains how HIV/AIDS affects the immune system and other parts of the body. It also covers transmission, treatments, and how to reduce the risk of infection.

79084 What You Should Know About HIV/ AIDS Folding Display



#### What You Should Know About STDs Folding Display

This educational folding display illustrates the