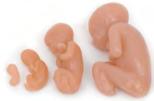

#### What Mommy Does, Baby Does Model

With cigarette butts, pills, a syringe, and beer bottle caps suspended in plastic, this 3-D model illustrates how alcohol, tobacco, and other substances can cross the placenta and damage a foetus. Excellent for health educators and healthcare professionals to use in education or displays.

79809 What Mommy Does, Baby Does Model