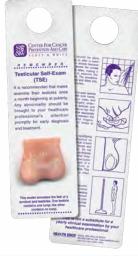

6406 TSE Model, Two Lumps in One, Beige 26406E TSE Model, Two Lumps in One, Brown 26408 TSE Model, Two Lumps in Each, Translucent



#### **Prostate Exams Display**

By comparing these lifelike specimens, men can understand why routine prostate exams are important for prostate care and early cancer detection. Features five BIOLIKE 2<sup>™</sup> models of normal, benign, and cancerous prostates. 26807 Prostate Exams Display



#### Facts about Testicular and Prostate Cancer Folding Display

This folding display explores testicular and prostate cancer by identifying the risk factors, symptoms, and treatment of each condition. Emphasizes the importance of testicular self- examination and prostate cancer screening. Measures 147 x 57cm opened.

79018 Facts about Testicular and Prostate Cancer



#### **Prostate Exams Easel Display**

Hand painted to simulate the appearance of actual tissue, these five 3-D prostate models represent a normal prostate, benign prostatic hyperplasia, early cancer, cancer in a hyperplastic prostate, and late invasive cancer. Graphically emphasizes the need for regular prostate exams.

79737 Prostate Exams Easel Display

#### **Mini-Testicles Shower Card**

Designed to hang on a shower fixture, this card includes TSE instructions and a BIOLIKE 2<sup>™</sup> Mini-Testicle Model with lumps. Pack of 50.

23008 Mini-Testicles Shower Card, Beige (50) 23009 Mini-Testicles Shower Card, Brown (50)



#### **Training Models**

#### **Injection Teaching Model**

This BIOLIKE 2<sup>™</sup> teaching model allows users to practice intradermal, subcutaneous, and int