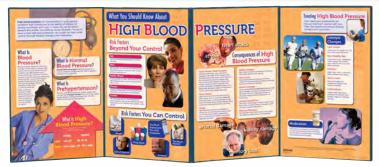

## What You Should Know About Binge Drinking

sceptical teens to consider the dangers of alcohol use. This teen-focused folding display explains binge drinking and discusses the consequences that can affect a person's health, safety, and future. It also

includes information on alcohol poisoning and its symptoms. 79021 What You Should Know About Binge Drinking

#### **Effects & Hazards of Alcohol Folding Display**

This folding display graphically depicts the effects alcohol has on the body. The display describes the damage to organs and body systems. It also provides information on alcohol-related health problems, foetal alcohol syndrome, and more.

#### 79012 Effects & Hazards of Alcohol **Folding Display**