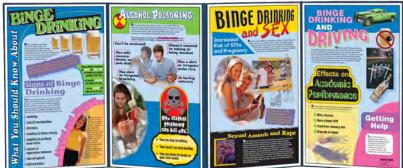

## What You Should Know About Binge Drinking

sceptical teens to consider the dangers of alcohol use. This teen-focused folding display explains binge drinking and discusses the consequences that can affect a person's health, safety, and future. It also

includes information on alcohol poisoning and its symptoms. 79021 What You Should Know About Binge Drinking

#### **Effects & Hazards of Alcohol Folding Display**

This folding display graphically depicts the effects alcohol has on the body. The display describes the damage to organs and body systems. It also provides information on alcohol-related health problems, foetal alcohol syndrome, and more.

#### 79012 Effects & Hazards of Alcohol **Folding Display**