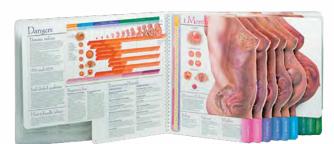

#### 79110 Giant Cigarette Model

Based on the popular "The ABCs of Smoking" booklet, this PowerPoint presentation covers each of the conditions discussed in the booklet. The slides contain text about each condition and feature graphic medical images. The final slide details ways to quit smoking, making this presentation ideal for tobacco cessation programs. Contains 41 slides. ©2006

48500 The ABCs of Smoking, PowerPoint