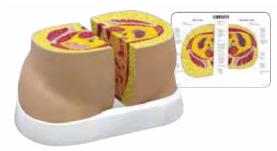

#### **Death of a Liver Easel Display**

Emphasizing alcohol's role in liver disease, this easel display features cross-sectional, 3-D, hand painted models. The models represent a normal liver, a liver with hepatitis, and a cirrhotic liver.

#### 79150 Death of a Liver Easel Display

Binge drinking can make you cooler than you think.