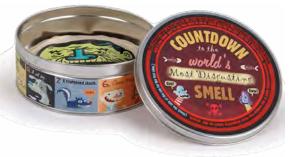

#### **Disgusting Smell: Tobacco Display**

This fun display counts down the most rotten smells imaginable and then allows viewers to smell the worst, foulest, nastiest smell of all: tobacco smoke. This display reminds viewers that the rancid smell of tobacco smoke (full of formaldehyde, benzene, and other poisonous chemicals) is absorbed into the hair, clothes, and skin of smokers. It is an excellent way to present one of the more repellent aspects of smoking without using real cigarettes.

#### 79798 Disgusting Smell: Tobacco Display 79799 Disgusting Smell: Tobacco Replacement Pouch