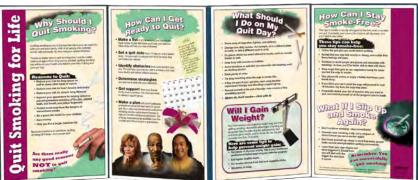

#### **Quit Smoking for Life Folding Display**

Informative and motivational, this folding display encourages viewers to quit smoking and provides tips and strategies to become smoke-free. Also addresses reasons to quit and concerns about weight gain. 79030 Quit Smoking for Life Folding Display