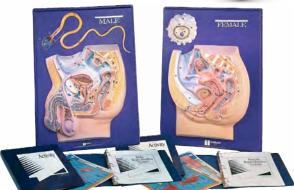

ally Transmitted Diseases booklet (50)
- 79375 Contraceptive Education Starter Package

See Website for prices





#### Your New Body: Boys Folding Display

This folding display answers sensitive questions about physical and emotional changes for boys, covering topics such as puberty, reproduction, and good health habits.

Also discusses having a positive self-image and getting along with parents and adults.

#### Your New Body: Girls Folding Display

This folding display answers sensitive questions about physical and emotional changes for girls, covering topics such as puberty, reproduction, and good health habits.

Also discusses having a positive self-image and getting along with parents and adults.

79328 Your New Body: Boys Folding Display 79329 Your New Body: Girls Folding Display



#### Male 3D Reproductive System Activity Set

Illustrating the key structures of the male reproductive system, this colourful, 3-D model depicts partially sectioned organs in proper relationship to each other as well as a magnified, sectioned sperm.

Each set includes a comprehensive activity guide that contains teacher-developed activities, colour overhead transparencies, blackline master, and model key. Years 5-12.

#### Female 3D Reproductive System Activity Set

Illustrating the key structures of the female reproductive system, this colourful, 3-D model depicts partially sectioned organs in proper relationship to each other as well as a magnified, sectioned ovum. Each set includes a comprehensive activity guide that

Each set includes a comprehensive activity guide that contains tea