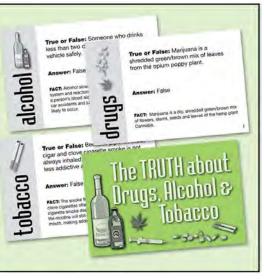

#### The Truth about Drugs, Alcohol & Tobacco Game

With 75 fact-filled question cards, this game gets players thinking about the dangers of substance abuse in a non-threatening

environment. It can be played to cover alcohol, drugs, and tobacco together or divided to cover each topic separately. This game is ideal for classrooms, substance abuse programs, or counselling environments. Meets education standards and includes reproducible study guide with answer key. For 2 or more players or teams. Year 6-Adult.

78568 The Truth about Drugs, Alcohol & Tobacco Game