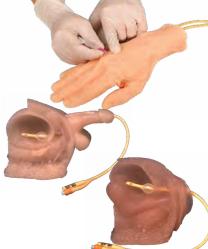

tatic hyperplasia, early cancer, cancer in a hyperplastic prostate, and late invasive cancer. Graphically emphasizes the need for regular prostate exams.

79737 Prostate Exams Easel Display

#### **Mini-Testicles Shower Card**

Designed to hang on a shower fixture, this card includes TSE instructions and a BIOLIKE 2<sup>™</sup> Mini-Testicle Model with lumps. Pack of 50.

23008 Mini-Testicles Shower Card, Beige (50) 23009 Mini-Testicles Shower Card, Brown (50)



#### **Training Models**

#### **Injection Teaching Model**

This BIOLIKE 2<sup>™</sup> teaching model allows users to practice intradermal, subcutaneous, and intramuscular injections. Can be punctured repeatedly without showing holes. Injecting liquids into this model is not recommended.

#### **26200 Injection Teaching Model**







#### Injection Training Hand Model

A common site for venipuncture is the back of the hand.

Teaching IV drip procedure is made easy with this realistic BIOLIKE 2<sup>™</sup> hand model. Comes complete with powder. 26240 Injection Training Hand Model

#### Male Catheter Model

Students can practice inserting a lubricated catheter through a collapsible external urethra meatus into the bladder, this BIOLIKE 2™ model has a viscoelastic urethra. Lubricant included. Catheter not included.

#### Female Catheter Model

Allowing students to locate the urethra easily and pass a lubricated catheter through it into the bladder, this BIOLIKE 2™ model has a spread vulva and a viscoelastic urethra. Lubricant included. Catheter not included.

#### Catheter Model Set

Students can practice the inser