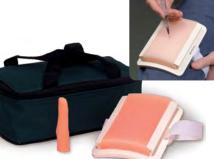

#### **Mr Dip Lip**

This hand painted, 3-D model of the mouth opens and closes from the back like a puppet. The flesh-like BIOLIKE<sup>™</sup> lips retract to show the effects that dipping has on the inner lips, gums, and teeth.

#### 79156 Mr Dip Lip