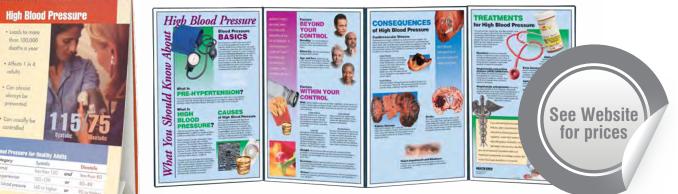

## What You Should Know About Binge Drinking

sceptical teens to consider the dangers of alcohol use. This teen-focused folding display explains binge drinking and discusses the consequences that can affect a person's health, safety, and future. It also

includes information on alcohol poisoning and its symptoms. 79021 What You Should Know About Binge Drinking

#### **Effects & Hazards of Alcohol Folding Display**

This folding display graphically depicts the effects alcohol has on the body. The display describes the damage to organs and body systems. It also provides information on alcohol-related health problems, foetal alcohol syndrome, and more.

#### 79012 Effects & Hazards of Alcohol **Folding Display**