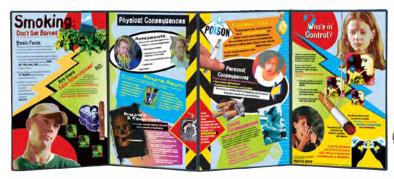

#### Smoking: Don't Get Burned Folding Display

Teen-oriented graphics and language help young viewers understand that smoking can have negative and immediate effects on their health and appearance. This sturdy folding display identifies the risks of tobacco use and explains that cigarette "alternatives" such as clove cigarettes and smokeless tobacco are not safe choices, either.

#### 79016 Smoking: Don't Get Burned Folding Display