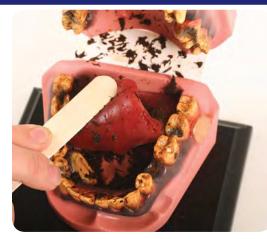

#### Smokey Sue Smokes for Two

As "Smokey Sue" smokes a cigarette, tar collects around the lifelike model of a 7-month-old foetus. This model graphically shows the pollutants that can reach a developing baby. The jar and foetus are easy to clean.

79210 Smokey Sue Smokes for Two