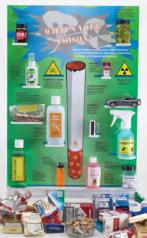

#### What's Your Poison? Display

Emphasizing the poisons contained in cigarette smoke, this interactive 3-D display associates those poisons with other items that contain them. Included are toilet cleaner (ammonia), a lighter (butane), batteries (cadmium), and 12 other items. Background provides details on each poison and what it can do to the body.

72090 What's Your Poison? Display