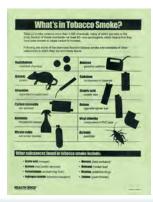

#### What's in Tobacco Smoke? Tear Pad

A companion piece to the Tobacco Ingredients display, this informative tear pad lists some of the chemicals found in tobacco smoke and gives examples of other substances in which they are commonly found. The health consequences of inhaling tobacco smoke and the dangers of second-hand smoke are also discussed. Two-sided, 100 sheets per pad.

52584 What's in Tobacco Smoke? Tear Pad