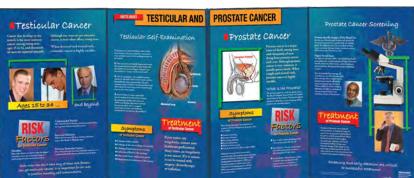

Lumps in Each, Beige 26400E TSE Model, Two Lumps in Each, Brown

#### **TSE Model, Two Lumps in One**

Made from a soft BIOLIKE 2<sup>™</sup> synthetic tissue, this life-size model of the male testicles contains palpable lumps. This model contains two lumps in one testicle and none in the other. These models are perfect for teaching Testicular Self Examination.

#### 26406 TSE Model, Two Lumps in One, Beige 26406E TSE Model, Two Lumps in One, Brown 26408 TSE Model, Two Lumps in Each, Translucent



#### **Prostate Exams Display**

By comparing these lifelike specimens, men can understand why routine prostate exams are important for prostate care and early cancer detection. Features five BIOLIKE 2<sup>™</sup> models of normal, benign, and cancerous prostates. 26807 Prostate Exams Display



#### Facts about Testicular and Prostate Cancer Folding Display

This folding display explores testicular and prostate cancer by identifying the risk factors, symptoms, and treatment of each condition. Emphasizes the importance of testicular self- examination and prostate cancer screening. Measures 147 x 57cm opened.

79018 Facts about Testicular and Prostate Cancer



#### **Prostate Exams Easel Display**

Hand painted to simulate the appearance of actual tissue, these five 3-D prostate models represent a normal prostate, benign prostatic hyperplasia, early cancer, cancer in a hyperplastic prostate, and late invasive cancer. Graphically emphasizes the need for regular prostate exams.

79737 Prostate Exams Easel Display

#### **Mini-Testicles Shower Card**

Designed to hang on a shower f