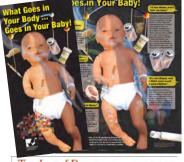

#### What Mommy Does, Baby Does Display

This display features a life-like fetus suspended in a jar simulating the fetal environment. Coloured liquids representing tobacco, drugs, and alcohol are poured into the "mother's" mouth quickly enveloping the fetus in a dark swirling cloud of pollutants.

78745 What Mommy Does, Baby Does Display

#### What Mommy Does, Baby Does Model

With cigarette butts, pills, a syringe, and beer bottle caps suspended in plastic, this 3-D model illustrates how alcohol, tobacco, and other substances can cross the placenta and damage a foetus. Excellent for health educators and healthcare professionals to use in education or displays.

79809 What Mommy Does, Baby Does Model