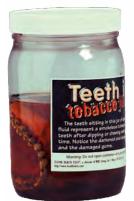

#### 43107 The ABCs of Smoking Flip Chart

**Teeth in Tobacco Juice** 

Sealed in a plastic jar of simulated tobacco juice and tobacco flakes. This model of damaged and decayed teeth and gums sends a clear message about the effects of smokeless tobacco use.

79123 Teeth in Tobacco Juice