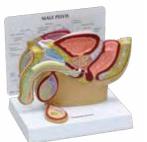

hat can be felt and one that cannot. These Mini-Breast Models are boxed individually, measuring 4 x 6cm.

#### 26903 Mini-Breast Model 26903E Mini-Breast Model, Brown





#### Teen BSE/TSE Model Kit

This kit contains a teen BSE model and a TSE model to teach teens the importance of the early detection of cancer.

The teen BSE model contains lumps in a variety of sizes and the TSE model contains two lumps in each testicle. Each model is made of soft, durable BIOLIKE 2<sup>™</sup> synthetic tissue and comes with slipcover and carrying case.

#### 26495 Teen BSE/TSE Model Kit, Beige 26496 Teen BSE/TSE Model Kit, Brown

#### **BSE/TSE Shower Card**

Printed on front and back, this shower card addresses the self- examination needs of women and men. Pack of 50. 23022 BSE/TSE Shower Card (50)



#### **Male Pelvis with Testicle**

Half scale, mid-sagittal section of a male pelvis showing the anatomy of the pelvis and testis.

The base includes a testicle with cancer, depicting a seminoma tumour, one of the two most common tumours. The double-sided education card features the male pelvis on one side and three stages of testis tumours on the reverse.

- Model size: 18 x 3 x 12cm
- Card size: 16 x 13cm

**GPA3570 Male Pelvis with Testicle** 

HALF PEND



#### Male Pelvis with 3D Prostate Male Pelvis with BPH

Reduced size, mid sagital section of the male pelvis.

The base displays three 3-dimensional crosssections of the prostate gland. The sections represent stages (normal, moderate, advanced) of BPH (Benign Prostatic Hypeplasia/Enlarged Prostate). • Model Size: 18 x 3 x 12cm

•