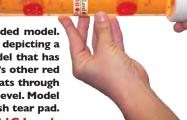

#### **Smoker's Foul Mouth Display**

Graphically displaying what cigarette smoking can do to the mouth, this hand painted model details a variety of harmful effects, including gum disease, tooth decay, lip cancer, and more. This unique, hinged model includes two removable tongues. One tongue depicts a "hairy tongue", and the other portrays leukoplakia and tongue cancer. Mouth is mounted on a hand painted model of the lit end of a cigarette. Comes with a simulated cigarette that can be used as a pointer.

#### 79287 Smoker's Foul Mouth Display 79288 Smoker's Foul Mouth Carrying Case