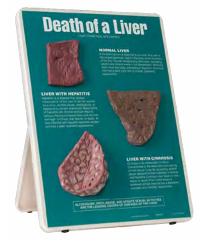

#### **Death of a Liver Easel Display**

Emphasizing alcohol's role in liver disease, this easel display features cross-sectional, 3-D, hand painted models. The models represent a normal liver, a liver with hepatitis, and a cirrhotic liver.

#### 79150 Death of a Liver Easel Display

Binge drinking can make you cooler than you think.