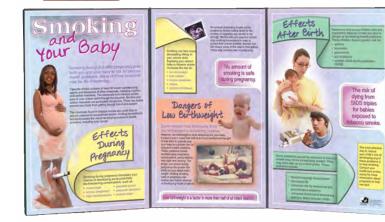

#### **Smoking & Your Baby Folding Display**

Exposure to tobacco smoke poses serious health risks, especially during pregnancy. This folding display clearly outlines the hazards of smoking during and after pregnancy. Also includes information on the dangers of low birth weight.

79022 Smoking & Your Baby Folding Display