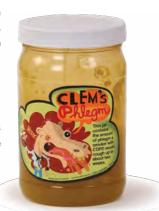

#### **Clem's Phlegm**

Graphically demonstrating one of the nasty consequences of smoking, this attention-getting sealed jar contains about 2 weeks of the phlegm that would be coughed up by a smoker with COPD. Great discussion starter for any anti-smoking lesson or program.

79201 Clem's Phlegm