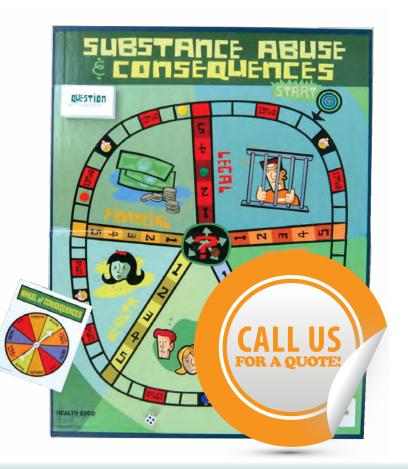

#### Substance Abuse and Consequences Game

This game allows players to learn about the serious consequences of substance abuse. Players gain points for knowing facts about tobacco, alcohol, and drug use and lose points when the game causes them to experience various negative consequences associated with substance abuse. Includes the game board, spinner, eight game pieces, one die, 24 dilemma cards, 72 question cards, three consequence sheets and instructions. The 56 x 70cm game board is ideal for large or small groups. For 2-8 players or teams. Year 7-Adult. **79033 Substance Abuse and Consequences Game** 