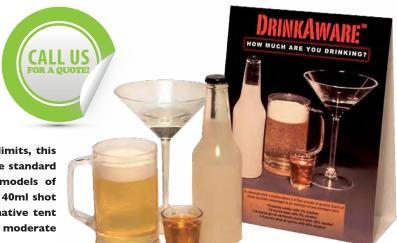

#### **DrinkAware™ Display**

**The Consequences of Alcohol** 

This 3-D display shows many of the physical

consequences of alcohol abuse. Permanently

mounted, life-size, hand painted models are graphic and accurate. Each model is described in easy-tounderstand terms. The display is contained within

79612 The Consequences of Alcohol Abuse

**Abuse 3D Display** 

its own sturdy carrying case.

**3D Display** 

Helping viewers understand recommended alcohol limits, this eye-catching dvisplay provides clear examples of one standard drink. The display features four durable, plastic models of alcoholic beverages: a 350ml beer, a 350ml cooler, a 40ml shot of spirits, and a 60ml martini. It includes an informative tent card that defines heavy drinking, binge drinking, and moderate drinking.

#### 78640 DrinkAware<sup>™</sup> Display