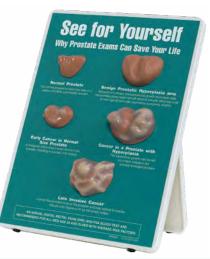

asizes the importance of testicular self- examination and prostate cancer screening. Measures 147 x 57cm opened.

79018 Facts about Testicular and Prostate Cancer



#### **Prostate Exams Easel Display**

Hand painted to simulate the appearance of actual tissue, these five 3-D prostate models represent a normal prostate, benign prostatic hyperplasia, early cancer, cancer in a hyperplastic prostate, and late invasive cancer. Graphically emphasizes the need for regular prostate exams.

79737 Prostate Exams Easel Display

#### **Mini-Testicles Shower Card**

Designed to hang on a shower fixture, this card includes TSE instructions and a BIOLIKE 2<sup>™</sup> Mini-Testicle Model with lumps. Pack of 50.

23008 Mini-Testicles Shower Card, Beige (50) 23009 Mini-Testicles Shower Card, Brown (50)



#### **Training Models**

#### **Injection Teaching Model**

This BIOLIKE 2<sup>™</sup> teaching model allows users to practice intradermal, subcutaneous, and intramuscular injections. Can be punctured repeatedly without showing holes. Injecting liquids into this model is not recommended.

#### **26200 Injection Teaching Model**







#### Injection Training Hand Model

A common site for venipuncture is the back of the hand.

Teaching IV drip procedure is made easy with this realistic BIOLIKE 2<sup>™</sup> hand model. Comes complete with powder. 26240 Injection Training Hand Model

#### Male Catheter Model

Students can practice inserting a lubricated catheter through a collapsible external urethra meatus into the bladder, this BIOLIKE 2™ model has a viscoelastic urethra. Lubricant incl