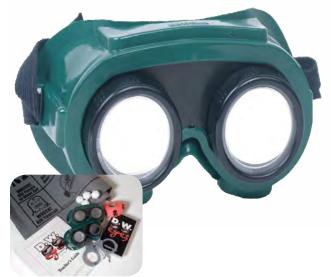

#### DW Eyes™ Game Kit

Wear the Drunk & Dangerous<sup>™</sup> Goggles and experience the visual distortion, loss of perception, and lack of control that makes drunk drivers so dangerous.

The role-playing games use the goggles to make drunk driving consequences more realistic. The game kit includes two pairs of Drunk & Dangerous<sup>™</sup> goggles, an instructional DVD, Wreck Your Life game, teacher's guide with reproducible handouts, and 25 16-page booklets. No specific blood alcohol concentration is represented.

#### 79187 DW Eyes™ Game Kit with Goggles 79198 DW Eyes™ Game Kit with Glasses 79197 DW Eyes™ Goggles 79190A DW Eyes™ Glasses

Specifically designed to simulate the night-time conditions that drunk drivers may face, the Boozed and Confused™ Night-time Goggles are perfect for demonstrating how alcohol affects depth perception, reaction time, and coordination.