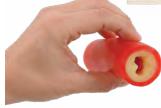

#### **Tainted Blood: Smokers' Blood Revealed Display**

A representation of an artery where carbon monoxide is keeping oxygen from flowing to the body's organs and muscles. Also shows plaque buildup caused by smoking and poisons from cigarette smoke traveling through the bloodstream. Two-sided tent card explains the model in detail.

79864 Tainted Blood: Smokers' Blood Revealed