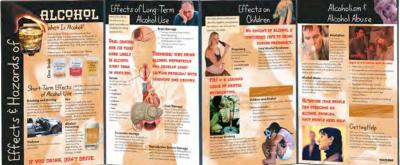

#### **Effects & Hazards of Alcohol Folding Display**

This folding display graphically depicts the effects alcohol has on the body. The display describes the damage to organs and body systems. It also provides information on alcohol-related health problems, foetal alcohol syndrome, and more.

#### 79012 Effects & Hazards of Alcohol **Folding Display**