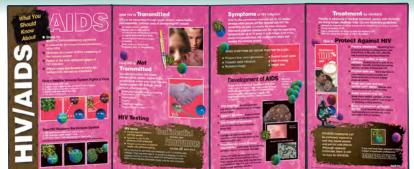

## What You Should Know About Binge Drinking

sceptical teens to consider the dangers of alcohol use. This teen-focused folding display explains binge drinking and discusses the consequences that can affect a person's health, safety, and future. It also

includes information on alcohol poisoning and its symptoms. 79021 What You Should Know About Binge Drinking