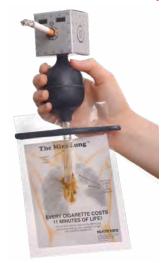

#### Hand-Held Mechanical Smoker

This small, hand-held model actually smokes a cigarette and collects tar on a photo of a real chest X-ray of a lung cancer victim. Stained prints fit into plastic bags, keeping stains intact when they are passed around for closer inspection. Comes with 100 Mini-Lung<sup>™</sup> sheets, plastic bags, and a clip to help keep each bag in place.

79202 Hand-Held Mechanical Smoker 80200 Mini Lung Refill Sheets (100) 80201 Mechanical Smoker Replacement Tubes (5)