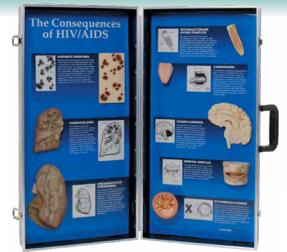

ch other as well as a magnified, sectioned sperm.

Each set includes a comprehensive activity guide that contains teacher-developed activities, colour overhead transparencies, blackline master, and model key. Years 5-12.

#### Female 3D Reproductive System Activity Set

Illustrating the key structures of the female reproductive system, this colourful, 3-D model depicts partially sectioned organs in proper relationship to each other as well as a magnified, sectioned ovum. Each set includes a comprehensive activity guide that

Each set includes a comprehensive activity guide that contains teacher-developed activities, colour overhead transparencies, blackline master, and model key. Years 5-12.

54011 Male 3D Reproductive System Activity Set

54012 Female 3D Reproductive System Activity Set



#### The Consequences of HIV/ AIDS 3-D Display

This graphic, 3-D display helps viewers understand just what HIV/AIDS can do to the body. Each realistic, hand painted model depicts one of the major consequences of HIV/AIDS. Ideal for health fairs, schools, and other health education settings. Display is contained within its own sturdy carrying case.

#### 79647 The Consequences of HIV/AIDS 3-D Display



#### The Consequences of STDs 3D Display

This 3-D display shows how organs and body parts can be affected by sexually transmitted diseases. Each hand painted model is described in easy-to-understand terms. Easy setup makes this display ideal for clinics and sex education programs.

The display is contained within its own portable carrying case.

79634 The Consequences of STDs 3D Display