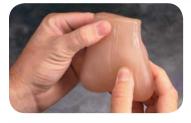

HALF PEND



#### Male Pelvis with 3D Prostate Male Pelvis with BPH

Reduced size, mid sagital section of the male pelvis.

The base displays three 3-dimensional crosssections of the prostate gland. The sections represent stages (normal, moderate, advanced) of BPH (Benign Prostatic Hypeplasia/Enlarged Prostate). • Model Size: 18 x 3 x 12cm

• Card Size: 16 x 13cm

GPA3551 Male Pelvis w 3D Prostate

Near full sized, this mid-sagittal section shows the anatomy of the pelvis and prostate. It includes both normal and benign prostatic hyperplasia (BPH) inserts. The BPH insert shows the increased size of the prostate, urethral obstruction, urine retention, and the thickening and distension of the bladder.

- Model size: 23 x 4 x 16cm
- Card size: 21 x 16cm

#### GPA3552 Male Pelvis with BPH







This model simulates the feel of a scrotum and testicles containing two lumps, one in each testicle. Made of BIOLIKE  $2^{TM}$ , these Mini-Testicle Models are individually boxed.

26935 Mini-Testicles Model, Beige 26936 Mini-Testicles Model, Brown

#### TSE Model, Two Lumps in Each



Made from a soft BIOLIKE 2<sup>™</sup> synthetic tissue, this life-size model of the male testicles contains palpable lumps. This model contains two lumps in each testicle. These models are perfect for teaching Testicular Self Examination.

26400 TSE Model, Two Lumps in Each, Beige 26400E TSE Model, Two Lumps in Each, Brown

#### **TSE Model, Two Lumps in One**

Made from a soft BIOLIKE 2<sup>™</sup> synthetic tissue, this life-size model of the male testicles contains palpable lumps. This model contains