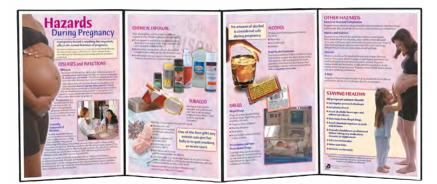

#### Hazards during Pregnancy Folding Display

This folding display provides information about the hazardous substances a mother and baby can be exposed to and the consequences of exposure. Topics include diseases and infections, chemicals, alcohol, tobacco, illegal drugs, prescription and non-prescription drugs, and more.

79349 Hazards during Pregnancy Folding Display