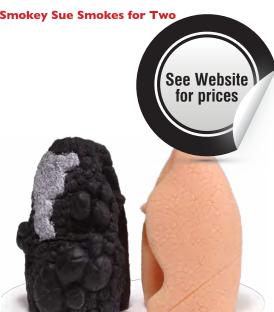

#### Smokey Sue Smokes for Two

As "Smokey Sue" smokes a cigarette, tar collects around the lifelike model of a 7-month-old foetus. This model graphically shows the pollutants that can reach a developing baby. The jar and foetus are easy to clean.

79210 Smokey Sue Smokes for Two