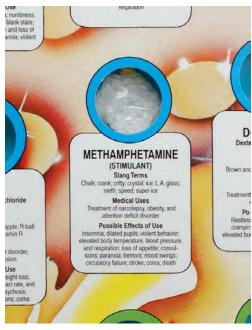

#### **Drug Education Guide**

Ideal for educating parents and youth, this 3-D, Plexiglass covered display identifies basic drug groups and gives the medical and slang names, medical uses, and possible effects of use for many common drugs.

The guide features accurate, hand painted drug facsimiles and comes with an informative, reproducible handout.

79236 Drug Education Guide 79585 Display Carrying case