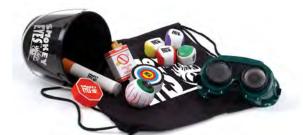

#### Smokey Eyes Goggles Game Kit

Smoking is the most preventable cause of macular degeneration, an eye disease that can lead to a loss of vision. These goggles are designed to simulate the effects of this serious disease and provide emphasis for the idea that not smoking is the wisest choice. Game kit includes a pair of Smokey Eyes Goggles, five stress balls, four toss bags, a catch bucket, a bag with target imprint, and a Smokey Eyes Goggles Activity Guide with activities and reproducibles.

#### 79373 Smokey Eyes Goggles Game Kit