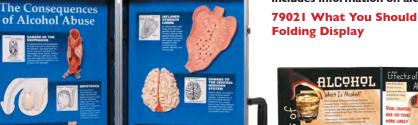

#### **DrinkAware™ Display**

**The Consequences of Alcohol** 

This 3-D display shows many of the physical

consequences of alcohol abuse. Permanently

mounted, life-size, hand painted models are graphic and accurate. Each model is described in easy-tounderstand terms. The display is contained within

79612 The Consequences of Alcohol Abuse

**Abuse 3D Display** 

its own sturdy carrying case.

**3D Display** 

Helping viewers understand recommended alcohol limits, this eye-catching dvisplay provides clear examples of one standard drink. The display features four durable, plastic models of alcoholic beverages: a 350ml beer, a 350ml cooler, a 40ml shot of spirits, and a 60ml martini. It includes an informative tent card that defines heavy drinking, binge drinking, and moderate drinking.