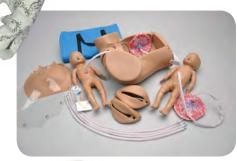

#### Hazards during Pregnancy Folding Display

This folding display provides information about the hazardous substances a mother and baby can be exposed to and the consequences of exposure. Topics include diseases and infections, chemicals, alcohol, tobacco, illegal drugs, prescription and non-prescription drugs, and more.

79349 Hazards during Pregnancy Folding Display

#### What Mommy Does, Baby Does Display

This display features a life-like fetus suspended in a jar simulating the fetal environment. Coloured liquids representing tobacco, drugs, and alcohol are poured into the "mother's" mouth quickly enveloping the fetus in a dark swirling cloud of pollutants.

78745 What Mommy Does, Baby Does Display

#### What Mommy Does, Baby Does Model

With cigarette butts, pills, a syringe, and beer bottle caps suspended in plastic, this 3-D model illustrates how alcohol, tobacco, and other substances can cross the placenta and damage a foetus. Excellent for health educators and healthcare professionals to use in education or displays.

79809 What Mommy Does, Baby Does Model