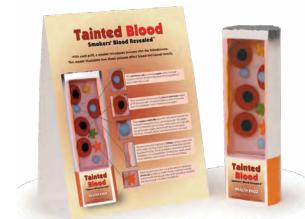

#### **Tainted Blood: Smokers' Blood Revealed Display**

A representation of an artery where carbon monoxide is keeping oxygen from flowing to the body's organs and muscles. Also shows plaque buildup caused by smoking and poisons from cigarette smoke traveling through the bloodstream. Two-sided tent card explains the model in detail.

79864 Tainted Blood: Smokers' Blood Revealed