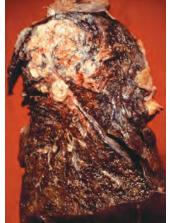

#### Smoked Lung Model

This realistic, 3-D lung model lets viewers see just what cigarette smoking does to their lungs. When the top is opened, a greyish-white fibrousfeeling cancer is revealed. Made from BIOLIKE 2™ synthetic tissue, this model of a right lung with emphysema and cancer is excellent for individual and group instruction.

26813 Smoked Lung Model