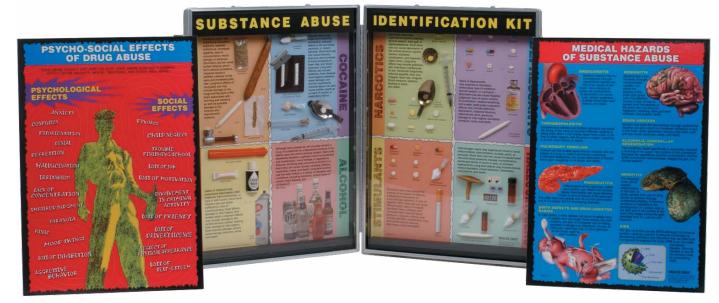

#### **Substance Abuse Identification Kit**

Informative and eye-catching, this 3-D display identifies several dangerous drugs and lists short and long-term effects of drug abuse. It features hand painted models and a durable Plexiglas cover. It includes two stand-alone panels and an informative, reproducible handout.

#### 79254 Substance Abuse Identification Kit