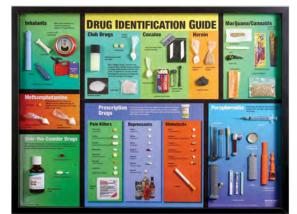

79871 Drugs, Alcohol, and Tobacco Bingo

This large display uses realistic facsimiles to show today's most commonly abused drugs. Hand painted, 3-D models are enclosed behind Plexiglas. Stands on any table top for easy display. The guide comes with informative, reproducible handout.

79216 Drug Identification Guide 79585 Display Carrying Case