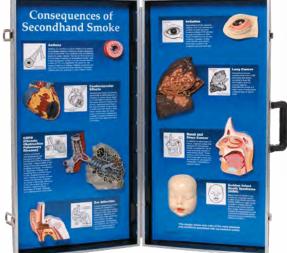

## The Consequences of Second hand Smoke 3D Display

A great visual teaching tool, this display uses 3-D, hand painted models and informative text to demonstrate and explain health-related conditions associated with second hand smoke inhalation. The display is contained within its own portable carrying case.

#### 79605 The Consequences of Second hand Smoke 3D Display