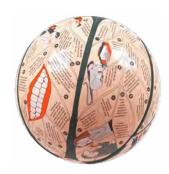

#### **Clever Catch Tobacco Ball**

Help players catch the truth about tobacco with the 75 questions about the dangers of tobacco printed on the surface of this ball. Comes with nstructions and answer sheet. Years 5-8.

79264 Clever Catch Tobacco Ball