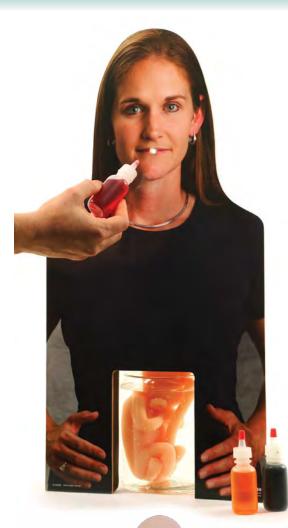

#### What Mommy Does, Baby Does Display

This display features a life-like fetus suspended in a jar simulating the fetal environment. Coloured liquids representing tobacco, drugs, and alcohol are poured into the "mother's" mouth quickly enveloping the fetus in a dark swirling cloud of pollutants.

78745 What Mommy Does, Baby Does Display