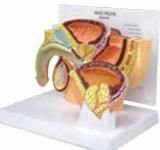

OLIKE 2<sup>™</sup> synthetic tissue and comes with slipcover and carrying case.

#### 26495 Teen BSE/TSE Model Kit, Beige 26496 Teen BSE/TSE Model Kit, Brown

#### **BSE/TSE Shower Card**

Printed on front and back, this shower card addresses the self- examination needs of women and men. Pack of 50. 23022 BSE/TSE Shower Card (50)



#### **Male Pelvis with Testicle**

Half scale, mid-sagittal section of a male pelvis showing the anatomy of the pelvis and testis.

The base includes a testicle with cancer, depicting a seminoma tumour, one of the two most common tumours. The double-sided education card features the male pelvis on one side and three stages of testis tumours on the reverse.

- Model size: 18 x 3 x 12cm
- Card size: 16 x 13cm

**GPA3570 Male Pelvis with Testicle** 

HALF PEND



#### Male Pelvis with 3D Prostate Male Pelvis with BPH

Reduced size, mid sagital section of the male pelvis.

The base displays three 3-dimensional crosssections of the prostate gland. The sections represent stages (normal, moderate, advanced) of BPH (Benign Prostatic Hypeplasia/Enlarged Prostate). • Model Size: 18 x 3 x 12cm

• Card Size: 16 x 13cm

GPA3551 Male Pelvis w 3D Prostate

Near full sized, this mid-sagittal section shows the anatomy of the pelvis and prostate. It includes both normal and benign prostatic hyperplasia (BPH) inserts. The BPH insert shows the increased size of the prostate, urethral obstruction, urine retention, and the thickening and distension of the bladder.

- Model size: 23 x 4 x 16cm
- Card size: 21 x 16cm

#### GPA3552 Male Pelvis with BPH







This mod