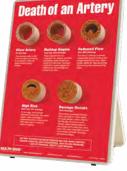

#### **Death of a Lung Easel Display**

When a patient or student views realistic models of lung tissue affected by smoking, the impact is stronger than any words or photographs. Cast from real specimens, these three hand painted models represent a normal lung, a lung with emphysema, and a lung with cancer. This unique, 3-D display illustrates the dangers of smoking in a way viewers will never forget. Measures 23 x 30cm.

#### 79148 Death of a Lung Easel Display