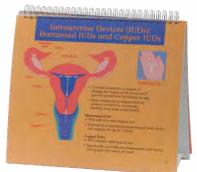

#### Hazards during Pregnancy Folding Display

This folding display provides information about the hazardous substances a mother and baby can be exposed to and the consequences of exposure. Topics include diseases and infections, chemicals, alcohol, tobacco, illegal drugs, prescription and non-prescription drugs, and more.

79349 Hazards during Pregnancy Folding Display