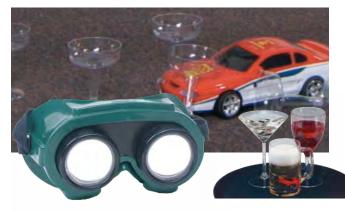

#### Smokey Eyes Goggles Game Kit

Smoking is the most preventable cause of macular degeneration, an eye disease that can lead to a loss of vision. These goggles are designed to simulate the effects of this serious disease and provide emphasis for the idea that not smoking is the wisest choice. Game kit includes a pair of Smokey Eyes Goggles, five stress balls, four toss bags, a catch bucket, a bag with target imprint, and a Smokey Eyes Goggles Activity Guide with activities and reproducibles.

#### 79373 Smokey Eyes Goggles Game Kit