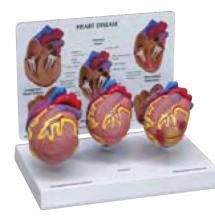

#### The Consequences of Smoking 3D Display

Featuring hand painted, 3-D models, this display shows the diseases and conditions that can result from smoking. Diseases include cancer, heart disease, emphysema, and more. The display is contained within its own durable carrying case.

#### 79601 Consequences of Smoking 3D Display