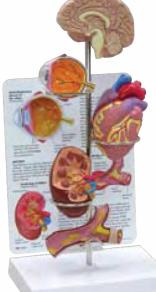

#### **DrinkAware™ Display**

**The Consequences of Alcohol** 

This 3-D display shows many of the physical

consequences of alcohol abuse. Permanently

mounted, life-size, hand painted models are graphic and accurate. Each model is described in easy-tounderstand terms. The display is contained within

79612 The Consequences of Alcohol Abuse

**Abuse 3D Display** 

its own sturdy carrying case.

**3D Display** 

Helping viewers understand recommended alcohol limits, this eye-catching dvisplay provides clear examples of one standard drink. The display features four durable, plastic models of alcoholic beverages: a 350ml beer, a 350ml cooler, a 40ml shot of spirits, and a 60ml martini. It includes an informative tent card that defines heavy drinking, binge drinking, and moderate drinking.