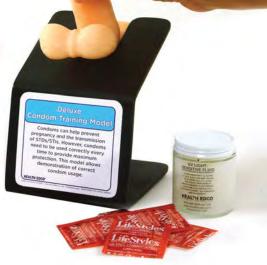

#### Sex under the Influence Awareness Kit

Sex and alcohol are a dangerous combination, and this kit helps demonstrate that important point. Users quickly discover how difficult it can be to keep sex safe after drinking alcohol. The kit comes with an 'Economy Condom Training Model' (with syringe, UV light-sensitive fluid, and condoms), a pair of 'Boozed & Confused<sup>™</sup> Night-time Goggles', and an activity guide that describes activities that use the kit and provides information about the dangers of mixing alcohol and sexual activity.

75080 Sex under the Influence Awareness Kit 79746 UV Lamp