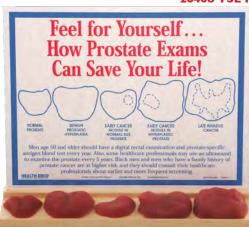

### TSE Model, Two Lumps in Each



Made from a soft BIOLIKE 2<sup>™</sup> synthetic tissue, this life-size model of the male testicles contains palpable lumps. This model contains two lumps in each testicle. These models are perfect for teaching Testicular Self Examination.

26400 TSE Model, Two Lumps in Each, Beige 26400E TSE Model, Two Lumps in Each, Brown

#### **TSE Model, Two Lumps in One**

Made from a soft BIOLIKE 2<sup>™</sup> synthetic tissue, this life-size model of the male testicles contains palpable lumps. This model contains two lumps in one testicle and none in the other. These models are perfect for teaching Testicular Self Examination.

#### 26406 TSE Model, Two Lumps in One, Beige 26406E TSE Model, Two Lumps in One, Brown 26408 TSE Model, Two Lumps in Each, Translucent



#### **Prostate Exams Display**

By comparing these lifelike specimens, men can understand why routine prostate exams are important for prostate care and early cancer detection. Features five BIOLIKE 2<sup>™</sup> models of normal, benign, and cancerous prostates. 26807 Prostate Exams Display



#### Facts about Testicular and Prostate Cancer Folding Display

This folding display explores testicular and prostate cancer by identifying the risk factors, symptoms, and treatment of each condition. Emphasizes the importance of testicular self- examination and prostate cancer screening. Measures 147 x 57cm opened.

79018 Facts about Testicular and Prostate Cancer



#### **Prostate Exams Easel Display**

Hand painted to simulate the appearance of actual tissue, these five 3-D prostate models r