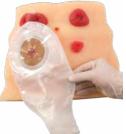

#### Smokey Sue Smokes for Two

As "Smokey Sue" smokes a cigarette, tar collects around the lifelike model of a 7-month-old foetus. This model graphically shows the pollutants that can reach a developing baby. The jar and foetus are easy to clean.

79210 Smokey Sue Smokes for Two