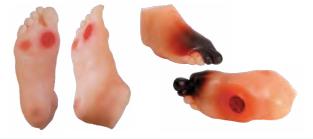

#### What Mommy Does, Baby Does Model

With cigarette butts, pills, a syringe, and beer bottle caps suspended in plastic, this 3-D model illustrates how alcohol, tobacco, and other substances can cross the placenta and damage a foetus. Excellent for health educators and healthcare professionals to use in education or displays.

79809 What Mommy Does, Baby Does Model