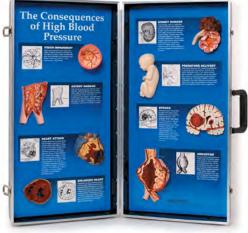

#### **DrinkAware™ Display**

**The Consequences of Alcohol** 

This 3-D display shows many of the physical

consequences of alcohol abuse. Permanently

mounted, life-size, hand painted models are graphic and accurate. Each model is described in easy-tounderstand terms. The display is contained within

79612 The Consequences of Alcohol Abuse

**Abuse 3D Display** 

its own sturdy carrying case.

**3D Display** 

Helping viewers understand recommended alcohol limits, this eye-catching dvisplay provides clear examples of one standard drink. The display features four durable, plastic models of alcoholic beverages: a 350ml beer, a 350ml cooler, a 40ml shot of spirits, and a 60ml martini. It includes an informative tent card that defines heavy drinking, binge drinking, and moderate drinking.