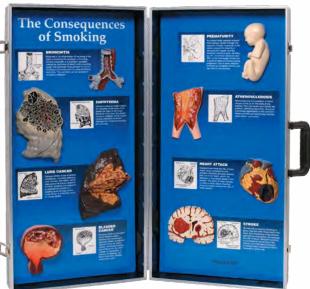

#### The Consequences of Smoking 3D Display

Featuring hand painted, 3-D models, this display shows the diseases and conditions that can result from smoking. Diseases include cancer, heart disease, emphysema, and more. The display is contained within its own durable carrying case.

#### 79601 Consequences of Smoking 3D Display