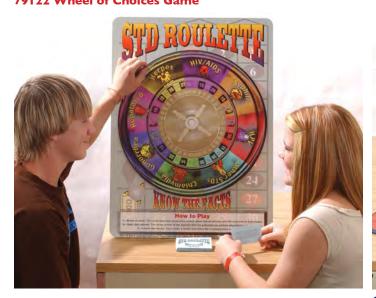

#### **Smoker's Roulette Game**

This game shows that smoking is a high-risk gamble. With satiric artwork that lampoons popular cigarette brands, the roulette wheel demonstrates that smoking dangers include lung cancer, emphysema, heart disease, and more. Comes with teacher's guide.

#### 79139 Smoker's Roulette Game

| Why<br>Kids<br>Smoke | Effects<br>of<br>Smoking | Tabacca<br>Facts                                    | Ways<br>Io<br>Say Ho              | Smoking<br>Prevention<br>Activities                           |
|----------------------|--------------------------|-----------------------------------------------------|-----------------------------------|---------------------------------------------------------------|
| Peer                 | Dry, duli<br>skin        | Tobacco<br>companies<br>Larget new<br>smokers       | Be<br>tunny                       | Hold<br>dances with<br>antismokin<br>themes                   |
| Low<br>self esteem   | Tailow<br>seeth          | Most new<br>smokers<br>are under 18                 | Walk away                         | Teach<br>younger kic<br>about the<br>dangers of<br>tobacco us |
| To look<br>older     | Decressed<br>stamina     | Smoking<br>Prevention<br>Bingo                      | Re too<br>bony                    | Learn abou<br>tobacco<br>marketing                            |
| To be<br>cost        | Bed treats               | Smoking<br>causes one<br>death every<br>ten seconds | Find others<br>who don't<br>smoke | Cruate<br>antierrokin<br>greening<br>cards                    |
| A relative<br>smokes | Hairloss                 | More kids<br>don't smake                            | Be polite                         | Calebrate<br>Red Bobon                                        |