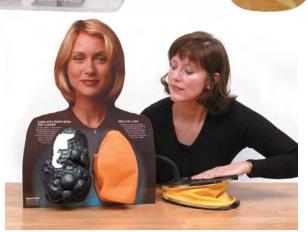

#### Lou-Wheeze Smoker's Lungs Comparison Model

Viewers get a shocking picture of smoking-related lung damage with this interactive display. Lou-Wheeze has two flexible latex lung models. One represents a healthy lung, and the other depicts the damage done by emphysema and cancer. The attached pump inflates the healthy lung as normal, but the diseased lung inflates sluggishly and fails to deflate completely between "breaths." This model comes with a bellows pump and instructions.

#### 79261 Lou-Wheeze Smoker's Lung 79696 Lou-Wheeze Carrying Case